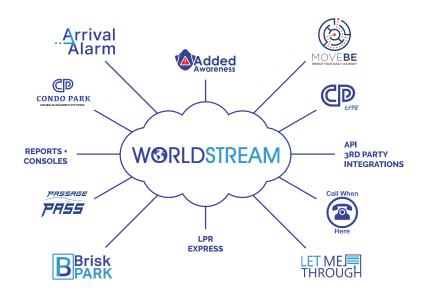

## **GENERAL INFORMATION**

The WorldStream Cloud Portal is our flagship management system built and revolving around cloud technology. A step ahead of the game, the Cloud Portal connects and "speaks" with our mobile pay stations and License Plate Recognition cameras to provide real-time updates on revenue, operational status, and customer statistics. Leveraging the "brains-in-the-cloud" and integrated "Apps," the WorldStream Cloud Portal is the most functional, the most secure and the most complete management system on the market. As a modular portal design with integrated functional applications (Apps,) the Cloud Portal is capable of assigning individual Apps to distinct functions and assigning access to different management levels.